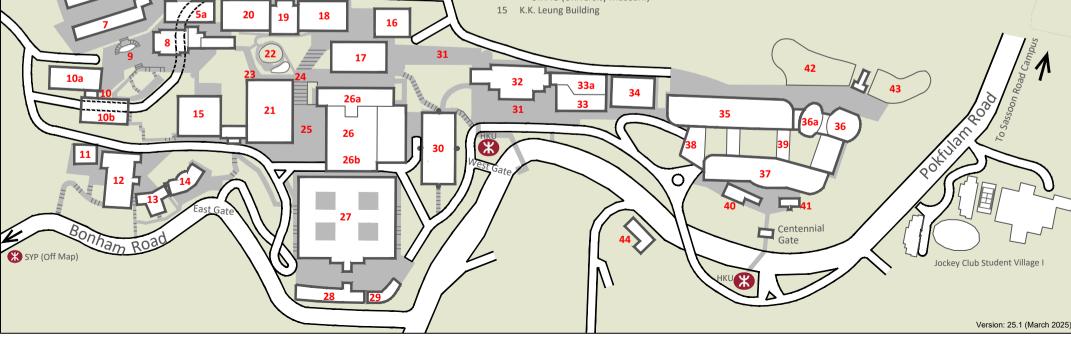

## THE UNIVERSITY OF HONG KONG

Kotewall Road

University Drive

2

3

4a

4a

4

- University Lodge
- 2 Robert Black College
- 3 Tech Landmark (under construction)
- 4 Graduate House
- 4a The Jockey Club Building
- 4b Wang Gungwu Lecture Hall
- Meng Wah Complex
- a Wong Chuang Lai Wah Building
- 5b Wong Chue Meng Building
- 6 May Hall
- 7 Eliot Hall
- 8 Chong Yuet Ming Amenities Centre/ Chong Yuet Ming Cultural Centre
- 9 Chong Yuet Ming Fountain
- 10 Chong Yuet Ming Science Buildings
- 10a Chong Yuet Ming Chemistry Building
- 10b Chong Yuet Ming Physics Building
- 11 Tang Chi Ngong Building
  - Jao Tsung-I Petite Ecole
- 12 Swire Building
  - Fong Shu Chuen Amenities Centre
  - Global Lounge
  - Swire Hall
- 13 T.T. Tsui Building
  - UMAG (Art Gallery)
- 14 Fung Ping Shan Building
  - UMAG (University Museum)

- 16 James Hsioung Lee Science Building
  - Stephen Hui Geological Museum
- 17 Hui Oi Chow Science Building
- 18 Run Run Shaw Building
- 19 Rayson Huang Theatre
- 20 Runme Shaw Building
- 21 Knowles Building
- Kwan Fong Lecture Theatre22 Lily Pond
- 23 Sun Yat-sen Statue
- 24 Sun Yat-sen Steps
- 25 Sun Yat-sen Place
- 26 Main Library
- 26a Library Building (Old Wing)
- 26b Library Building (New Wing)
  - Hui Pun Hing Lecture Hall
- 27 Main Building
  - Loke Yew Hall
  - Convocation Room
- 28 Hung Hing Ying Building
- Foundation Chamber
- 29 Pao Siu Loong Building
- 30 Kadoorie Biological Sciences Building
- 31 University Street
- 32 Haking Wong Building

- 33 Composite Building
- 33a Simon K.Y. Lee Hall
- 34 Chow Yei Ching Building
- 35 The Jockey Club Tower
- 36 Cheng Yu Tung Tower
- 36a Moot Court
- 37 Run Run Shaw Tower
- 38 Chi Wah Learning Commons
- 39 Lee Shau Kee Lecture Centre/ Grand Hall
- 40 Run Run Shaw Heritage House
  - University Press
- 41 HKU Visitor Centre
- 42 Centennial Garden
- 43 Little Garden
- 44 Yam Pak Building